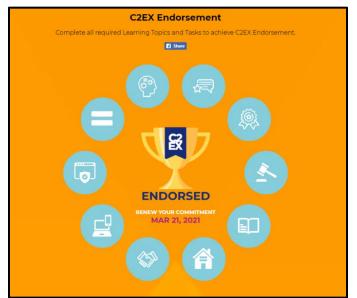

4. Once you have completed both sections you can check to make sure you have 1 full module completed therefore qualifying you for the first drawing if you complete this by September 1. To check your progress on this task and others you can click on the Dashboard and See All by the Achievements at the top of the page. Below is the color they will turn when they are completed.